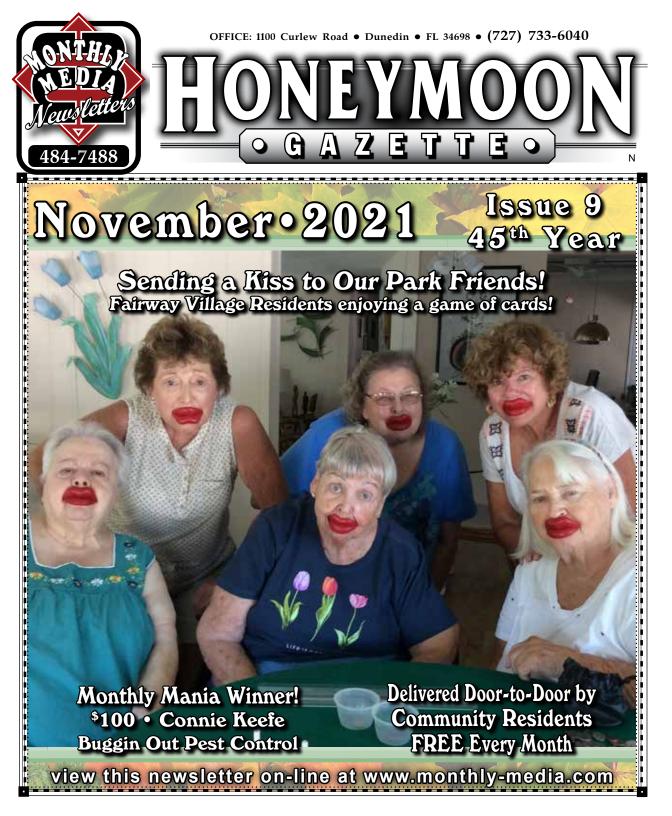

Ruth and Rich Cote have been delivering the newsletter for the entire park, seldom calling on the street captains. Many thanks, Ruth and Rich!