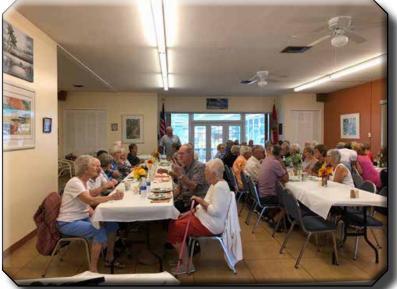

Saturday 11/20 - 1 pm - fred's hot dogs - clubhouse parking lot.

Sunday 11/21 - 5pm - thanksgiving dinner buffet in the clubhouse – signup sheet posted on the bulletin board.

<u>"The Koffee Klatch has been a Honeymoon Park tradition for many years. This success</u> is due to the many Volunteers who come forward to help prep in the kitchen, pick up the doughnuts, and clean up afterwards. Volunteers are needed for each scheduled Klatch, please sign up for an upcoming month so that this popular tradition can continue...... thank you in advance for your support"